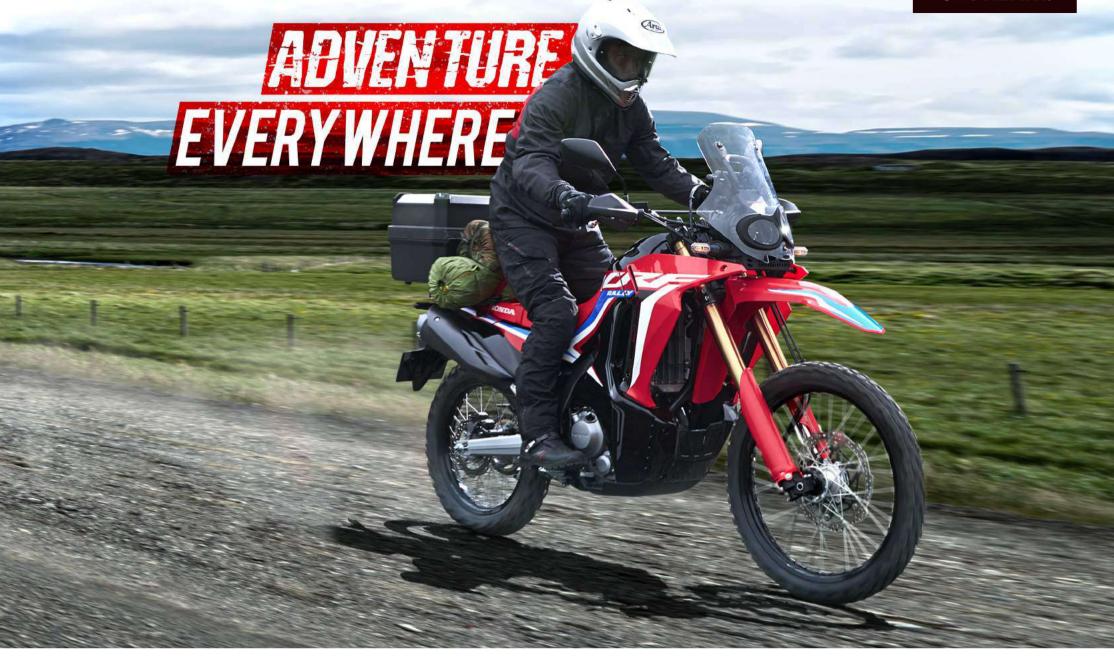

Extreme Red

Fuel Tank Capacity

Pakailah celana panjang yang pas dan nyaman serta gunakan sepatu untuk kestabilan saat kaki berpijak

f welovehonda indonesia

**y** welovehonda

(i) welovehonda\_id welovehonda indonesia