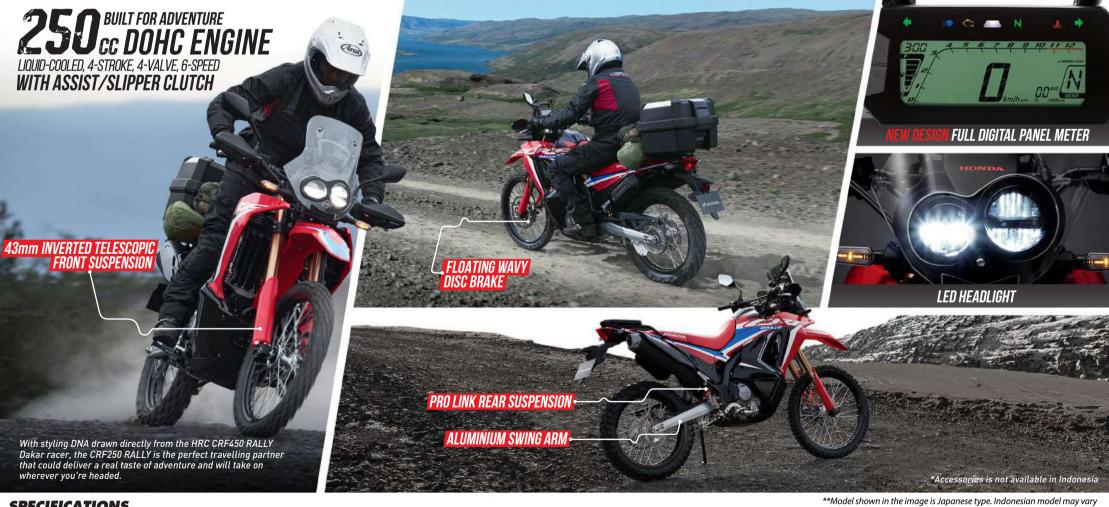

| ENGINE             |                                           |
|--------------------|-------------------------------------------|
| Engine Type        | 4-Stroke, DOHC, 4-Valve, Single Cylinder  |
| Cooling System     | Liquid-cooled                             |
| Fuel Supply System | PGM-FI (Programmed Fuel Injection System) |
| Displacement       | 249,6 cc                                  |
| Bore × Stroke      | 76 mm x 55 mm                             |
| Compression Ratio  | 10.7 : 1                                  |
| Maximum Power      | 18.9 kW / 8,500 rpm                       |
| Maximum Torque     | 23.1 Nm / 6,500 rpm                       |
| Transmission       | 6-Speed Manual                            |
|                    |                                           |

| Brake Type      | Front | 296 mm Floating Wave Disc with Dual-Piston Calipers |
|-----------------|-------|-----------------------------------------------------|
|                 | Rear  | 220 mm Wave Disc with Single-Piston Caliper         |
| Suspension Type | Front | Showa Inverted Telescopic 43 mm Diameter            |
|                 | Rear  | Showa Pro-Link                                      |
| ELECTRICAL      |       |                                                     |
| Ignition Type   |       | Full Transisterized                                 |
| Battery         |       | 12V-7Ah (10h)                                       |
| Spark Plug Type |       | NGK SIMR8A9                                         |
| Headlight       |       | Hi 26W x 1 ; Low 13W x 1                            |